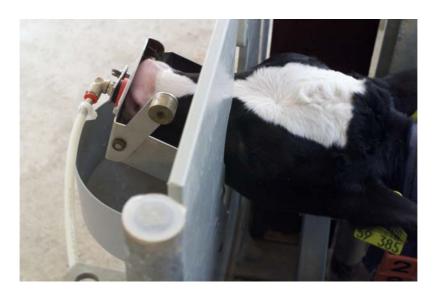

## Tilting teat with draining bowl

| FÖRSTER         | Service info | Tilting teat with draining bowl |  |
|-----------------|--------------|---------------------------------|--|
|                 | Re:          | Vario+ and Compact+             |  |
| S32.1e          | Date         | 10. September 2014              |  |
| Page 2 out of 6 | Retrofitting |                                 |  |