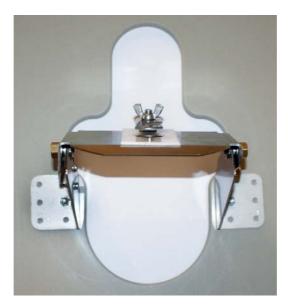

## Tilting teat with draining bowl

| FÖRSTER         | Service info | Tilting teat with draining bowl |  |
|-----------------|--------------|---------------------------------|--|
|                 | Re:          | Vario+ and Compact+             |  |
| S32.1e          | Date         | 10. September 2014              |  |
| Page 2 out of 6 | Retrofitting |                                 |  |