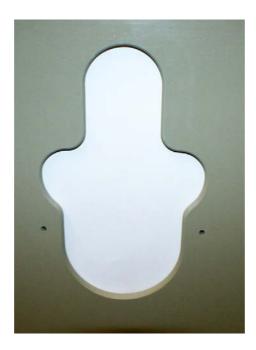

| FÖRSTER<br>TECHNIK | Service info | Tilting teat with draining bowl |  |
|--------------------|--------------|---------------------------------|--|
| _                  | Re:          | Vario+ and Compact+             |  |
| S32.1e             | Date         | 10. September 2014              |  |
| Page 5 out of 6    | Retrofitting |                                 |  |