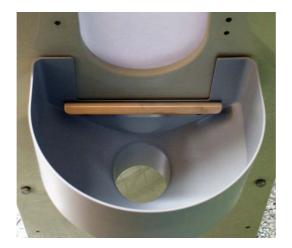

## Tilting teat with draining bowl

| FÖRSTER         | Service info | Tilting teat with draining bowl |  |
|-----------------|--------------|---------------------------------|--|
|                 | Re:          | Vario+ and Compact+             |  |
| S32.1e          | Date         | 10. September 2014              |  |
| Page 2 out of 6 | Retrofitting |                                 |  |