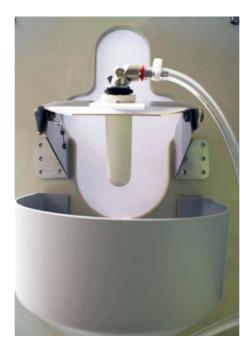

| FÖRSTER         | Service info | Tilting teat with draining bowl |  |
|-----------------|--------------|---------------------------------|--|
|                 | Re:          | Vario+ and Compact+             |  |
| S32.1e          | Date         | 10. September 2014              |  |
| Page 3 out of 6 | Retrofitting |                                 |  |