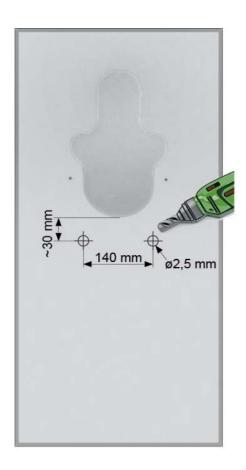

| FÖRSTER         | Service info | Tilting teat with draining bowl |  |
|-----------------|--------------|---------------------------------|--|
|                 | Re:          | Vario+ and Compact+             |  |
| <b>S32.1e</b>   | Date         | 10. September 2014              |  |
| Page 4 out of 6 | Retrofitting |                                 |  |