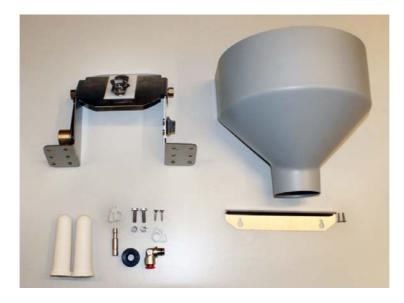

| FÖRSTER         | Service info | Tilting teat with draining bowl |  |
|-----------------|--------------|---------------------------------|--|
|                 | Re:          | Vario+ and Compact+             |  |
| <b>S32.1e</b>   | Date         | 10. September 2014              |  |
| Page 4 out of 6 | Retrofitting |                                 |  |