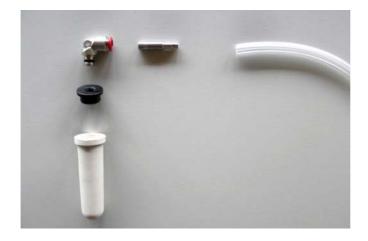

| FÖRSTER         | Service info | Tilting teat with draining bowl |  |
|-----------------|--------------|---------------------------------|--|
|                 | Re:          | Vario+ and Compact+             |  |
| <b>S32.1e</b>   | Date         | 10. September 2014              |  |
| Page 4 out of 6 | Retrofitting |                                 |  |