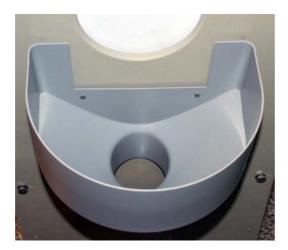

| FÖRSTER<br>TECHNIK | Service info | Tilting teat with draining bowl |  |
|--------------------|--------------|---------------------------------|--|
| _                  | Re:          | Vario+ and Compact+             |  |
| S32.1e             | Date         | 10. September 2014              |  |
| Page 5 out of 6    | Retrofitting |                                 |  |