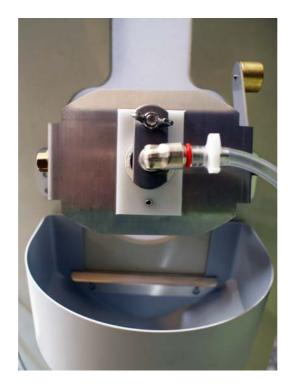

| FÖRSTER         | Service info | Tilting teat with draining bowl |  |
|-----------------|--------------|---------------------------------|--|
|                 | Re:          | Vario+ and Compact+             |  |
| S32.1e          | Date         | 10. September 2014              |  |
| Page 3 out of 6 | Retrofitting |                                 |  |