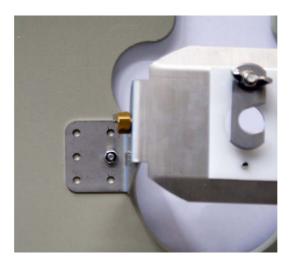

| FÖRSTER         | Service info | Tilting teat with draining bowl |  |
|-----------------|--------------|---------------------------------|--|
|                 | Re:          | Vario+ and Compact+             |  |
| S32.1e          | Date         | 10. September 2014              |  |
| Page 3 out of 6 | Retrofitting |                                 |  |