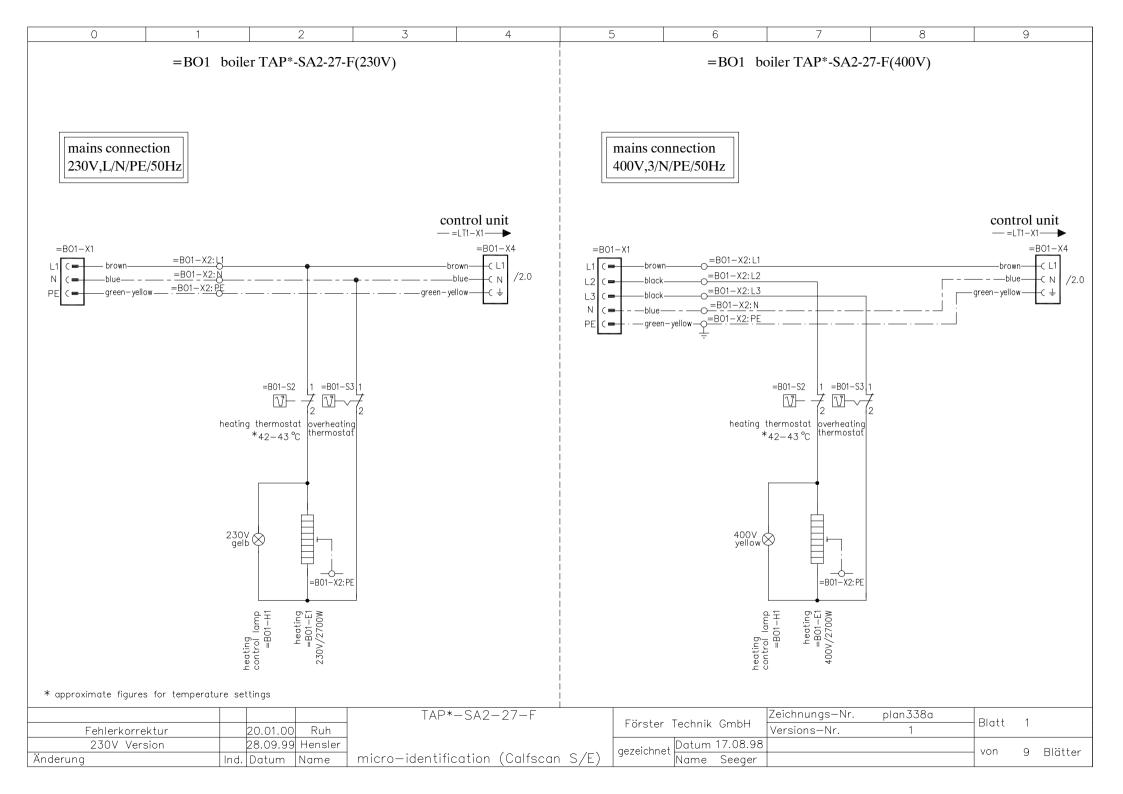

| 0                                       | 1    | 2          | 3                                                                   | 4                               | 5                          | 6                                   | 7                              | 8             |       | 9         |
|-----------------------------------------|------|------------|---------------------------------------------------------------------|---------------------------------|----------------------------|-------------------------------------|--------------------------------|---------------|-------|-----------|
| =BT1 computer control unit (lower part) |      |            |                                                                     |                                 |