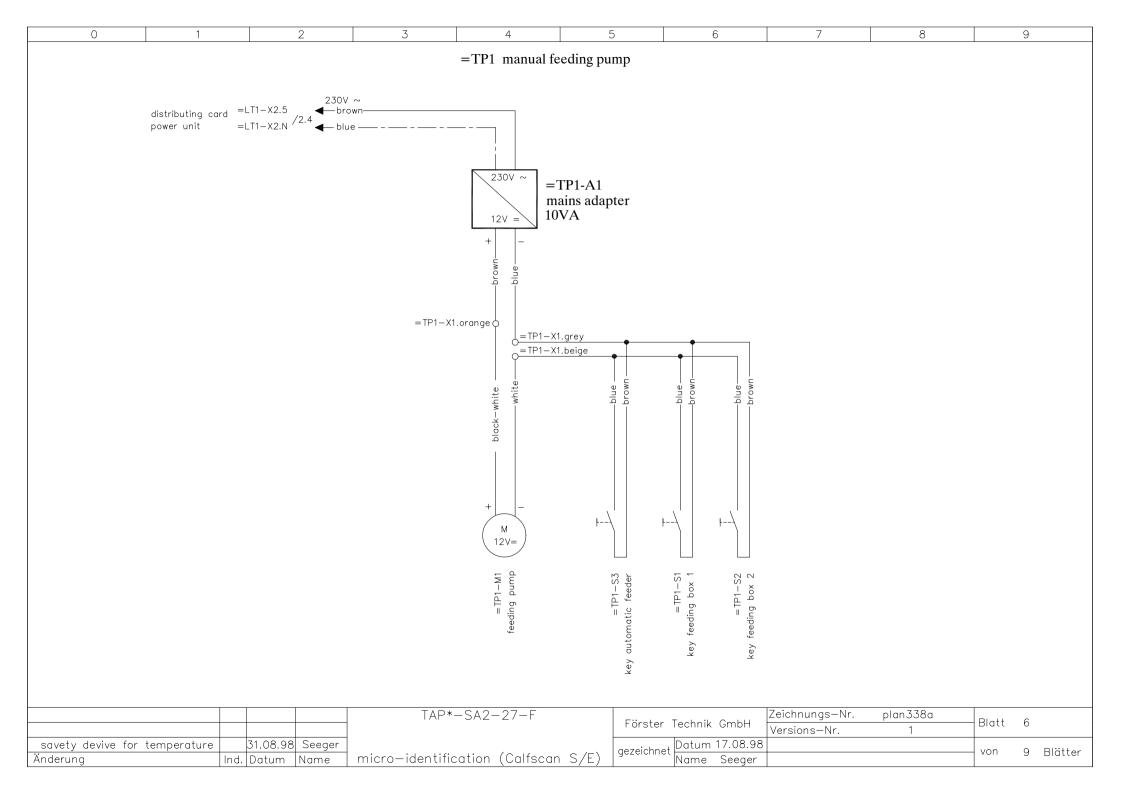

| 0                                       | 1    | 2          | 3                                                                   | 4                               | 5                          | 6                                   | 7                              | 8             |       | 9         |
|-----------------------------------------|------|------------|---------------------------------------------------------------------|---------------------------------|----------------------------|-------------------------------------|--------------------------------|---------------|-------|-----------|
| =BT1 computer control unit (lower part) |      |            |                                                                     |                                 |