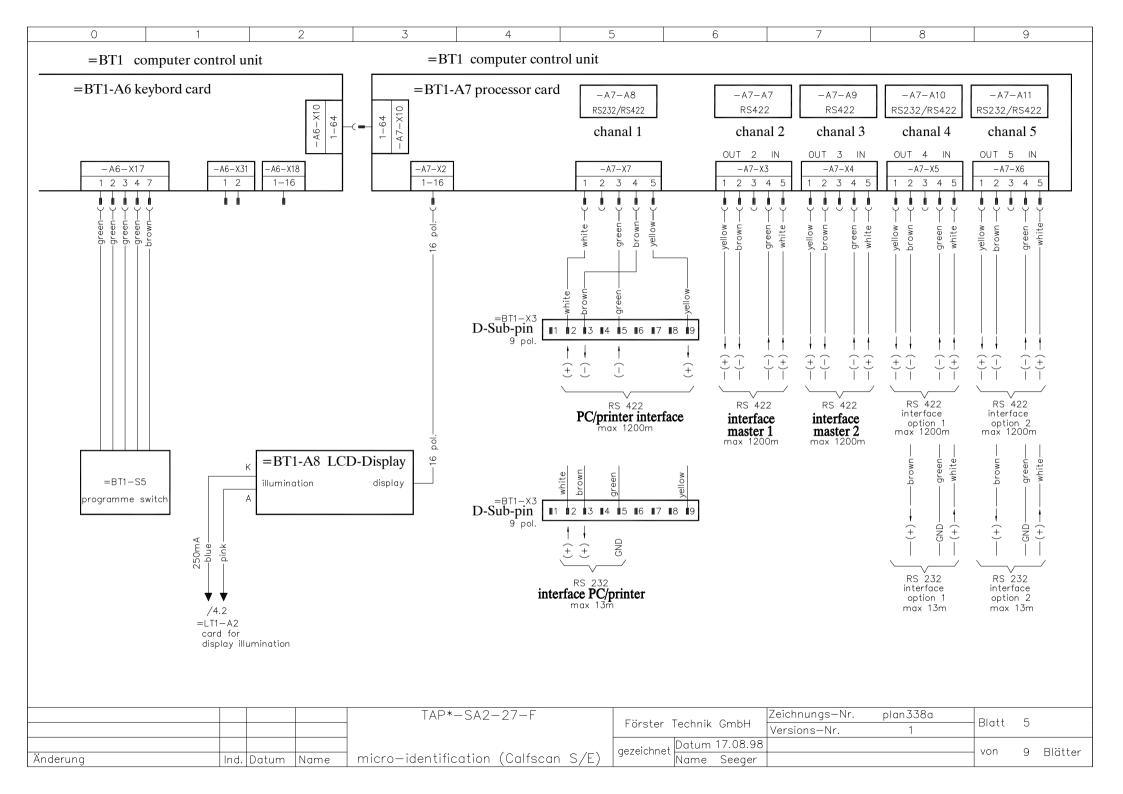

| 0                                       | 1    | 2          | 3                                                                   | 4                               | 5                          | 6                                   | 7                              | 8             |       | 9         |
|-----------------------------------------|------|------------|---------------------------------------------------------------------|---------------------------------|----------------------------|-------------------------------------|--------------------------------|---------------|-------|-----------|
| =BT1 computer control unit (lower part) |      |            |                                                                     |                                 |