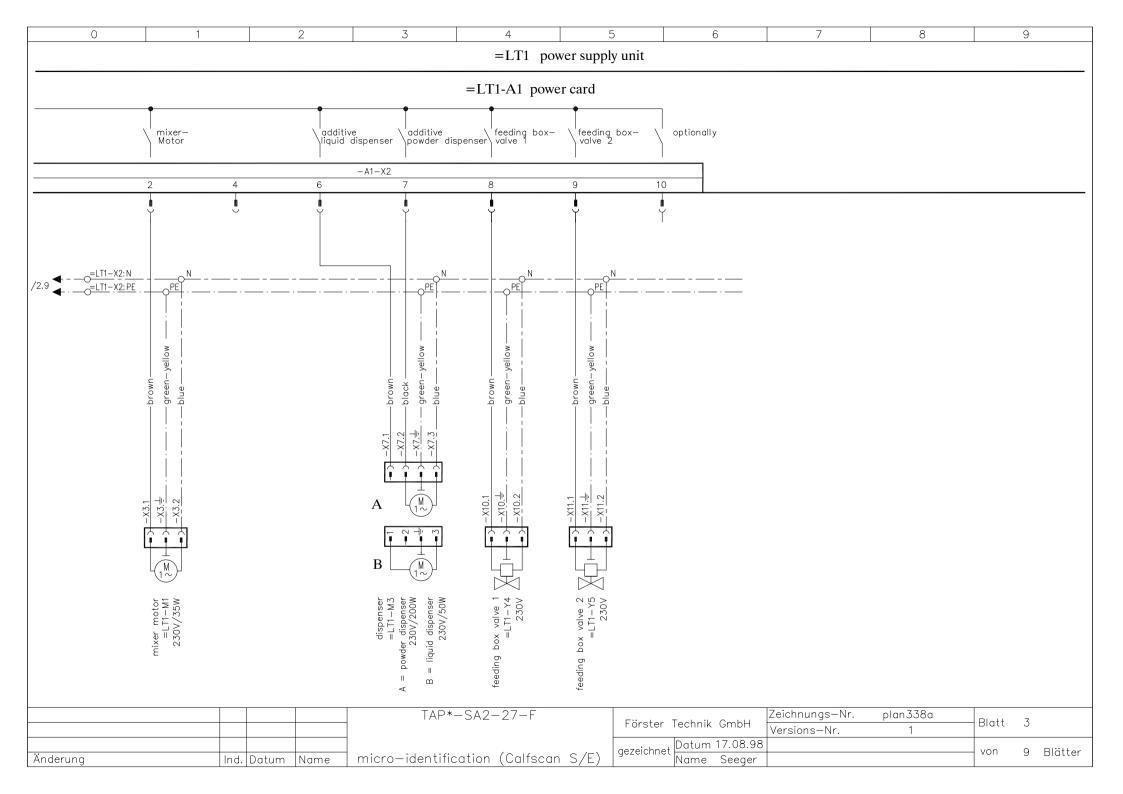

| 0                                       | 1    | 2          | 3                                                                   | 4                               | 5                          | 6                                   | 7                              | 8             |       | 9         |
|-----------------------------------------|------|------------|---------------------------------------------------------------------|---------------------------------|----------------------------|-------------------------------------|--------------------------------|---------------|-------|-----------|
| =BT1 computer control unit (lower part) |      |            |                                                                     |                                 |