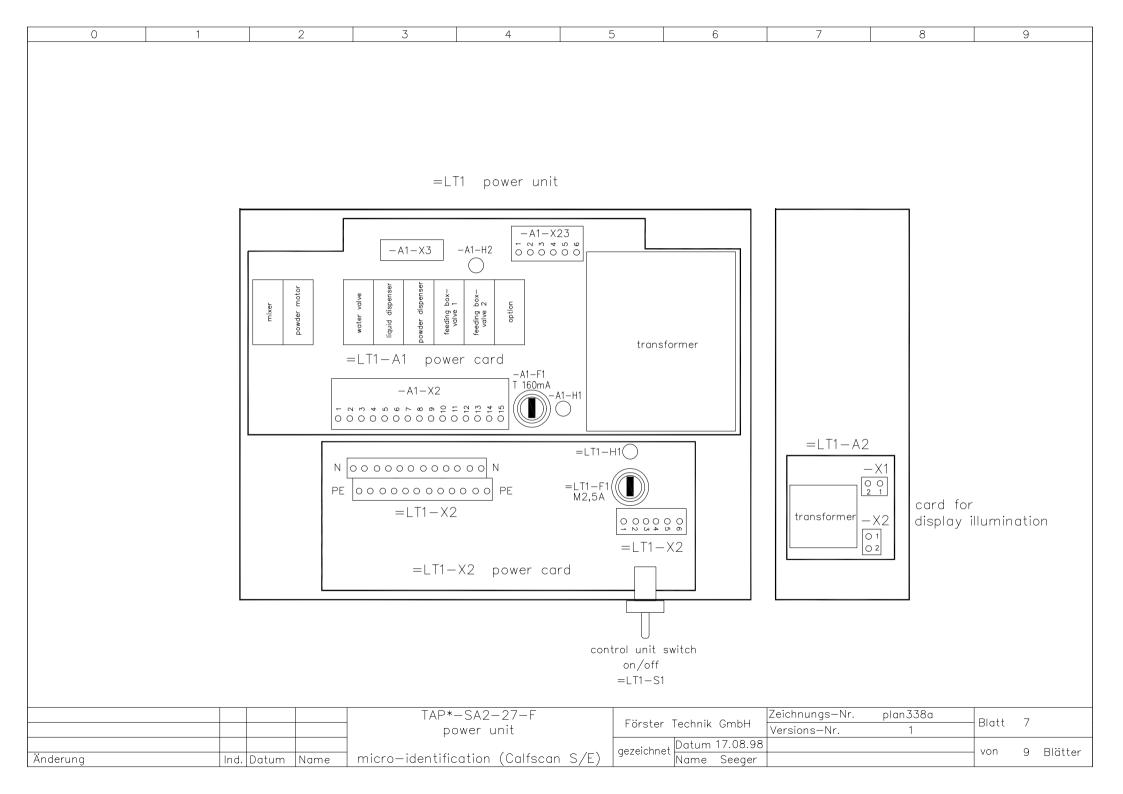

| 0                                       | 1    | 2          | 3                                                                   | 4                               | 5                          | 6                                   | 7                              | 8             |       | 9         |
|-----------------------------------------|------|------------|---------------------------------------------------------------------|---------------------------------|----------------------------|-------------------------------------|--------------------------------|---------------|-------|-----------|
| =BT1 computer control unit (lower part) |      |            |                                                                     |                                 |