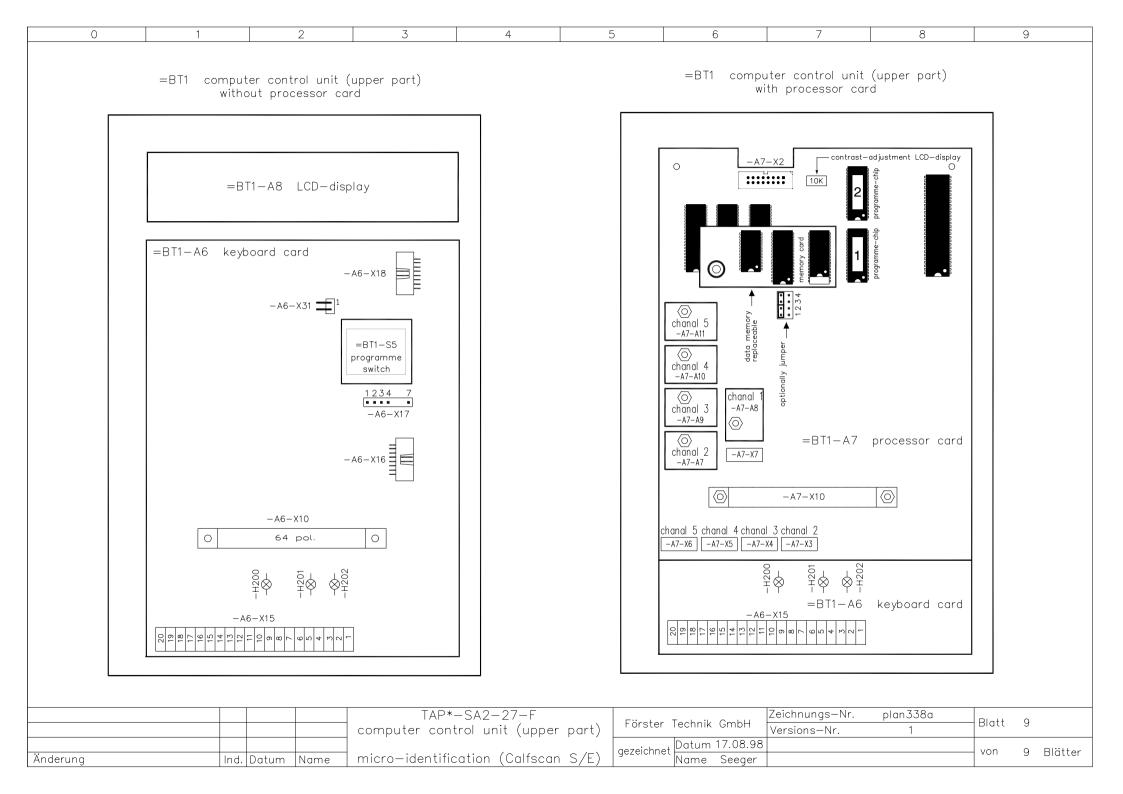

| =BT1-X3<br>0 0 0 =BT            | 1-X4 =BT1                  | -X5                                 |                                |               |       |           |
|                                         |      |            | TAP*<br>computer con                                                | -SA2-27-F<br>trol unit (lower p | part) Förster              | r Technik GmbH<br>et Datum 17.08.98 | Zeichnungs-Nr.<br>Versions-Nr. | plan338a<br>1 | Blatt |           |
| Änderung                                | Ind. | Datum Name | micro-identific                                                     | ation (Calfscan                 | S/E)   <sup>gezeichn</sup> | et Name Seeger                      |                                |               | von   | 9 Blätter |