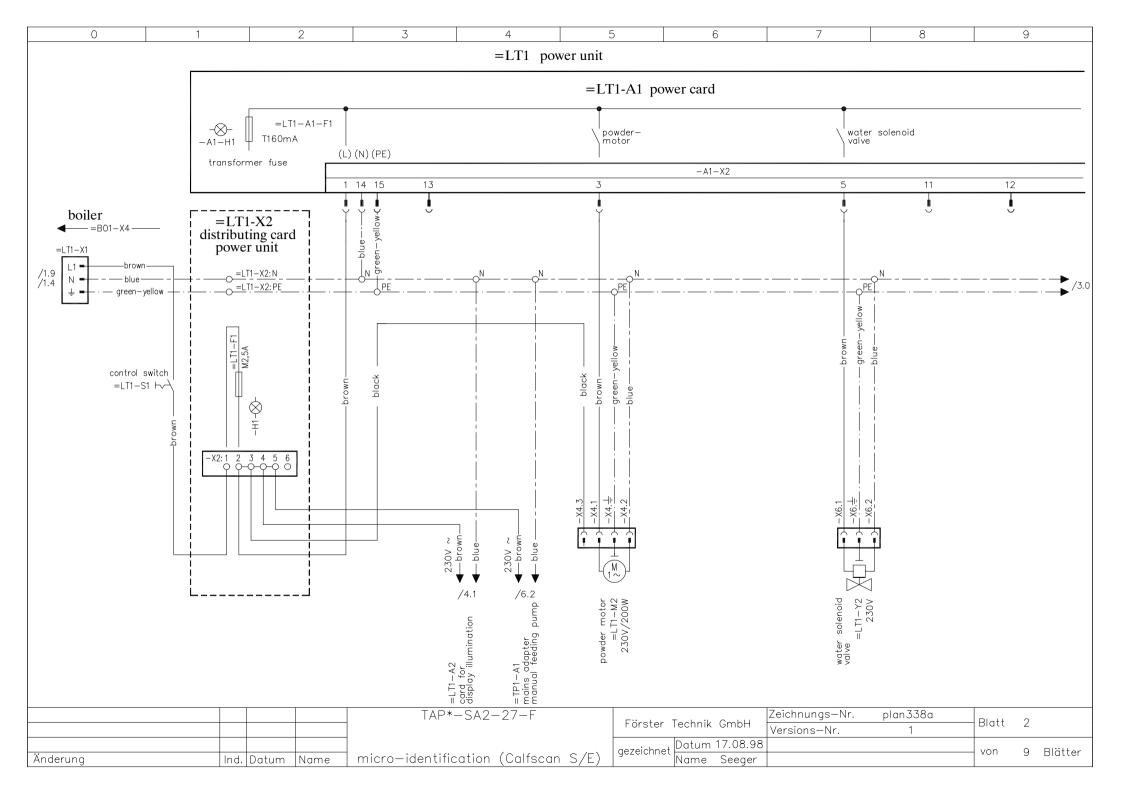

| 0                                       | 1    | 2          | 3                                                                   | 4                               | 5                          | 6                                   | 7                              | 8             |       | 9         |
|-----------------------------------------|------|------------|---------------------------------------------------------------------|---------------------------------|----------------------------|-------------------------------------|--------------------------------|---------------|-------|-----------|
| =BT1 computer control unit (lower part) |      |            |                                                                     |                                 |