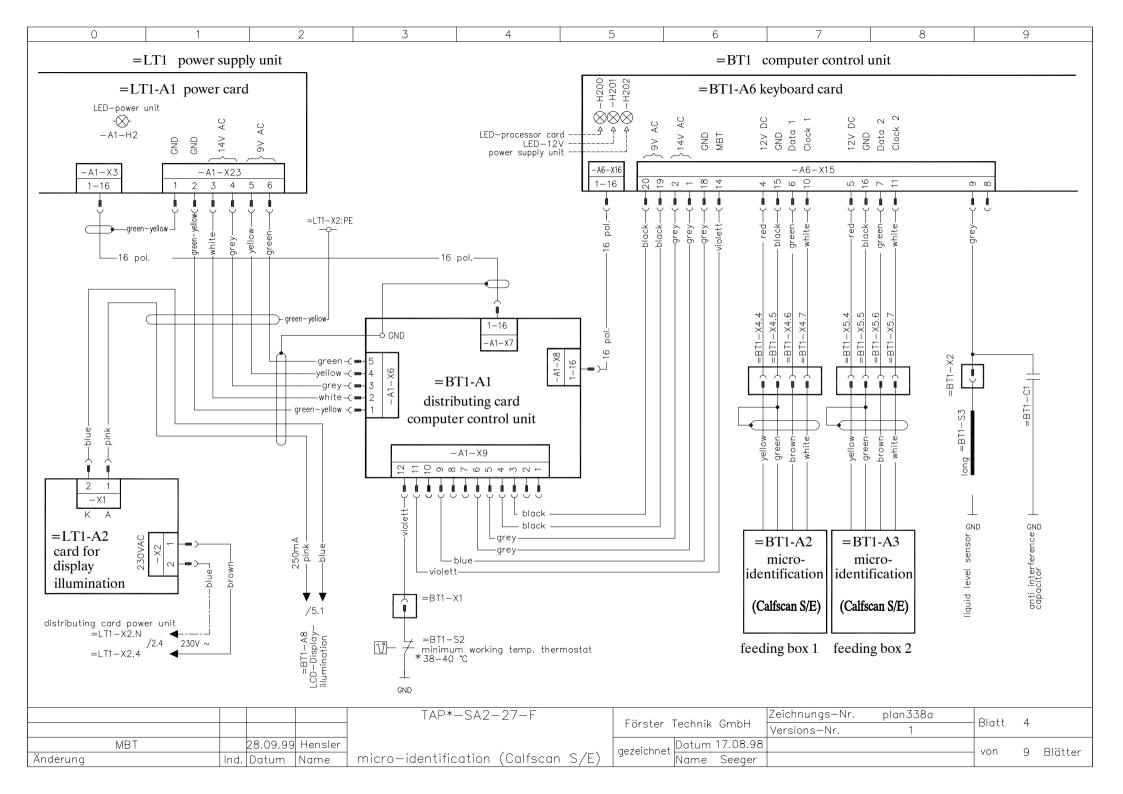

| 0                                       | 1    | 2          | 3                                                                   | 4                               | 5                          | 6                                   | 7                              | 8             |       | 9         |
|-----------------------------------------|------|------------|---------------------------------------------------------------------|---------------------------------|----------------------------|-------------------------------------|--------------------------------|---------------|-------|-----------|
| =BT1 computer control unit (lower part) |      |            |                                                                     |                                 |                            |                                     |                                |               |       |           |
|                                         |      |            | $\left\langle \begin{array}{c} + \\ + \\ \end{array} \right\rangle$ |                                 |                            |                                     |                                |               |       |           |
|                                         |      |            | (+)                                                                 |                                 |                            | -A1-X8                              |                                |               |       |           |
|                                         |      |            | =BT1-X2                                                             | =BT1-X3<br>0 0 0 =BT            | 1-X4 =BT1                  | -X5                                 |                                |               |       |           |
|                                         |      |            | TAP*<br>computer con                                                | -SA2-27-F<br>trol unit (lower p | part) Förster              | r Technik GmbH<br>et Datum 17.08.98 | Zeichnungs-Nr.<br>Versions-Nr. | plan338a<br>1 | Blatt |           |
| Änderung                                | Ind. | Datum Name | micro-identific                                                     | ation (Calfscan                 | S/E)   <sup>gezeichn</sup> | et Name Seeger                      |                                |               | von   | 9 Blätter |