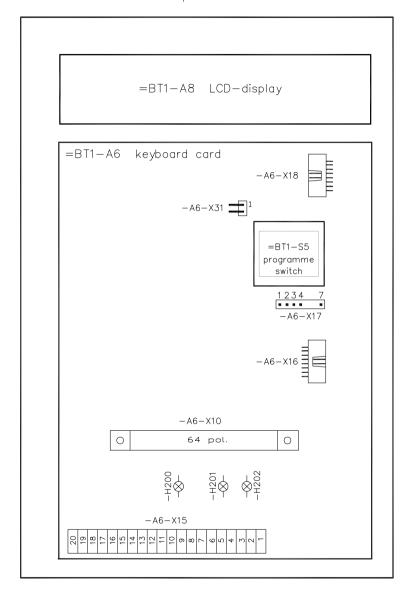

=BT1 computer control unit (upper part) without processor card

=BT1 computer control unit (upper part) with processor card

|          |      |       |      | TAK*-SA2-30-P                        | Evertee Trabaile Carbii   |      | Zeichnungs-Nr. | plan366a     | Blatt | 9     |   |         |
|----------|------|-------|------|--------------------------------------|---------------------------|------|----------------|--------------|-------|-------|---|---------|
|          |      |       |      |                                      | Förster Technik GmbH      |      |                | Versions-Nr. |       |       |   | 2       |
|          |      |       |      | with micro-identification (Calfscan) | gezeichnet Datum 14.06.99 |      |                |              |       | von   | 0 | Blätter |
| Änderung | Ind. | Datum | Name | Japan                                | gezelelillet              | Name | Ruh            |              |       | 7 *** | 9 | Diutter |