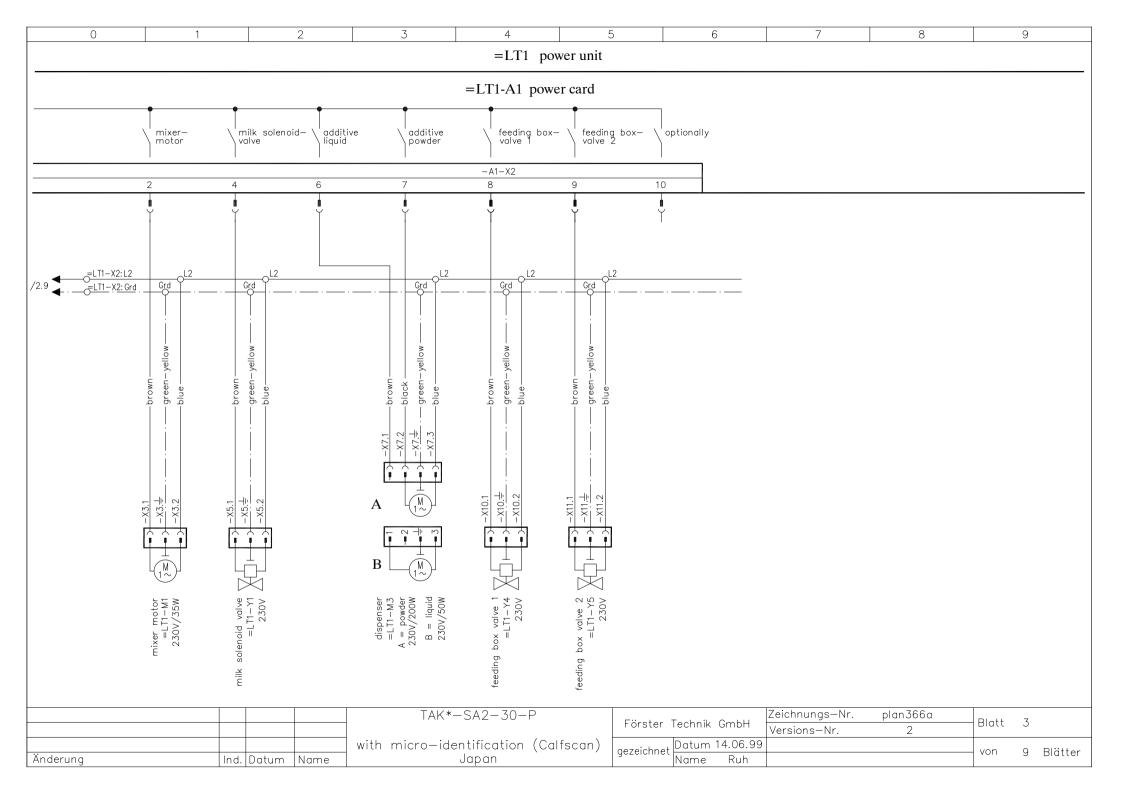

=BT1 computer control unit (upper part) without processor card



=BT1 computer control unit (upper part) with processor card



|          |      |       |      | TAK*-SA2-30-P                        | Evertee Trabaile Carbii   |      | Zeichnungs-Nr. | plan366a     | Blatt | 9     |   |         |
|----------|------|-------|------|--------------------------------------|---------------------------|------|----------------|--------------|-------|-------|---|---------|
|          |      |       |      |                                      | Förster Technik GmbH      |      |                | Versions-Nr. |       |       |   | 2       |
|          |      |       |      | with micro-identification (Calfscan) | gezeichnet Datum 14.06.99 |      |                |              |