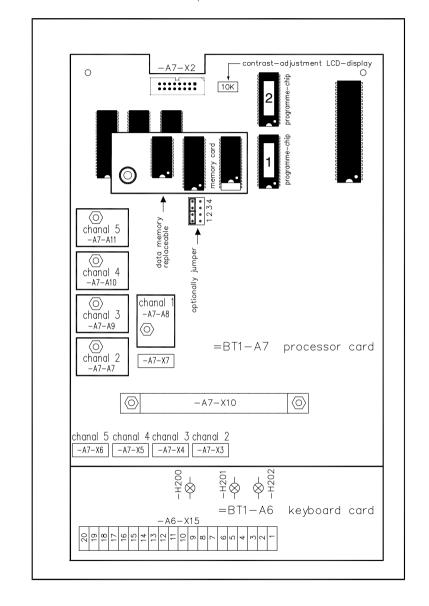

=BT1 computer control unit (upper part) without processor card

=BT1 computer control unit (upper part) with processor card

|          |      |       |      | TAK*-SA2-30-P                        | Evertee Trabaile Carbii   |      | Zeichnungs-Nr. | plan366a     | Blatt | 9     |   |         |
|----------|------|-------|------|--------------------------------------|---------------------------|------|----------------|--------------|-------|-------|---|---------|
|          |      |       |      |                                      | Förster Technik GmbH      |      |                | Versions-Nr. |       |       |   | 2       |
|          |      |       |      | with micro-identification (Calfscan) | gezeichnet Datum 14.06.99 |      |                |              |       | von   | 0 | Blätter |
| Änderung | Ind. | Datum | Name | Japan                                | gezelelillet              | Name | Ruh            |              |       | 7 *** | 9 | Diutter |