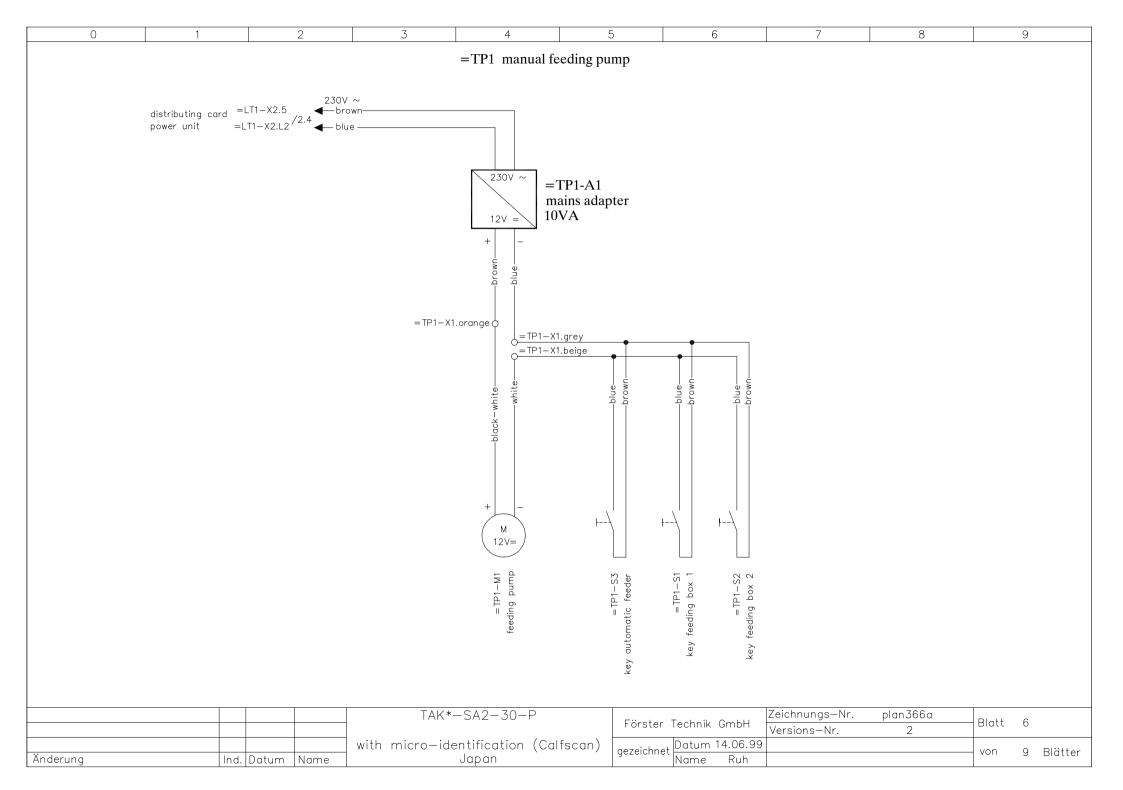

=BT1 computer control unit (upper part) without processor card



=BT1 computer control unit (upper part) with processor card



|          |      |       |      | TAK*-SA2-30-P                        | Evertee Trabaile Carbii   |      | Zeichnungs-Nr. | plan366a     | Blatt | 9     |   |         |
|----------|------|-------|------|--------------------------------------|---------------------------|------|----------------|--------------|-------|-------|---|---------|
|          |      |       |      |                                      | Förster Technik GmbH      |      |                | Versions-Nr. |       |       |   | 2       |
|          |      |       |      | with micro-identification (Calfscan) | gezeichnet Datum 14.06.99 |      |                |              |       | von