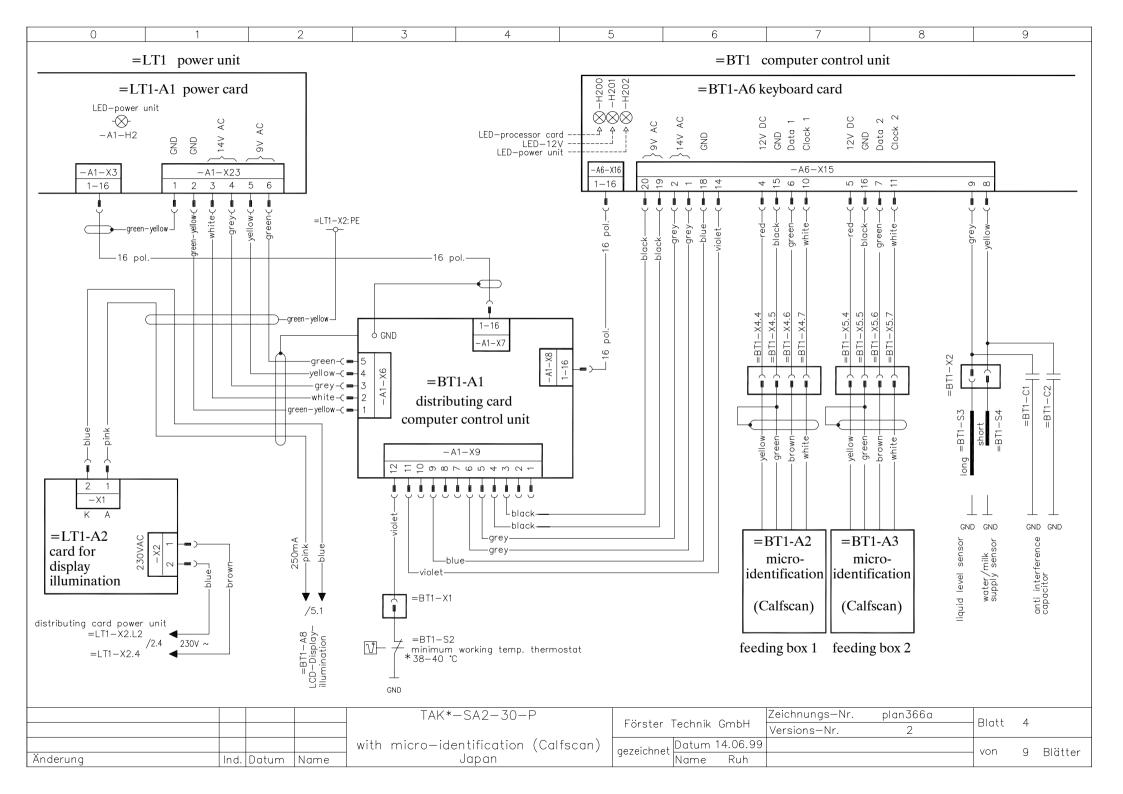

=BT1 computer control unit (upper part) without processor card

=BT1 computer control unit (upper part) with processor card

|          |      |       |      | TAK*-SA2-30-P                        | Evertee Trabaile Carbii   |      | Zeichnungs-Nr. | plan366a     | Blatt | 9     |   |         |
|----------|------|-------|------|--------------------------------------|---------------------------|------|----------------|--------------|-------|-------|---|---------|
|          |      |       |      |                                      | Förster Technik GmbH      |      |                | Versions-Nr. |       |       |   | 2       |
|          |      |       |      | with micro-identification (Calfscan) | gezeichnet Datum 14.06.99 |      |                |              |       | von   | 0 | Blätter |
| Änderung | Ind. | Datum | Name | Japan                                | gezelelillet              | Name | Ruh            |              |       | 7 *** | 9 | Diutter |