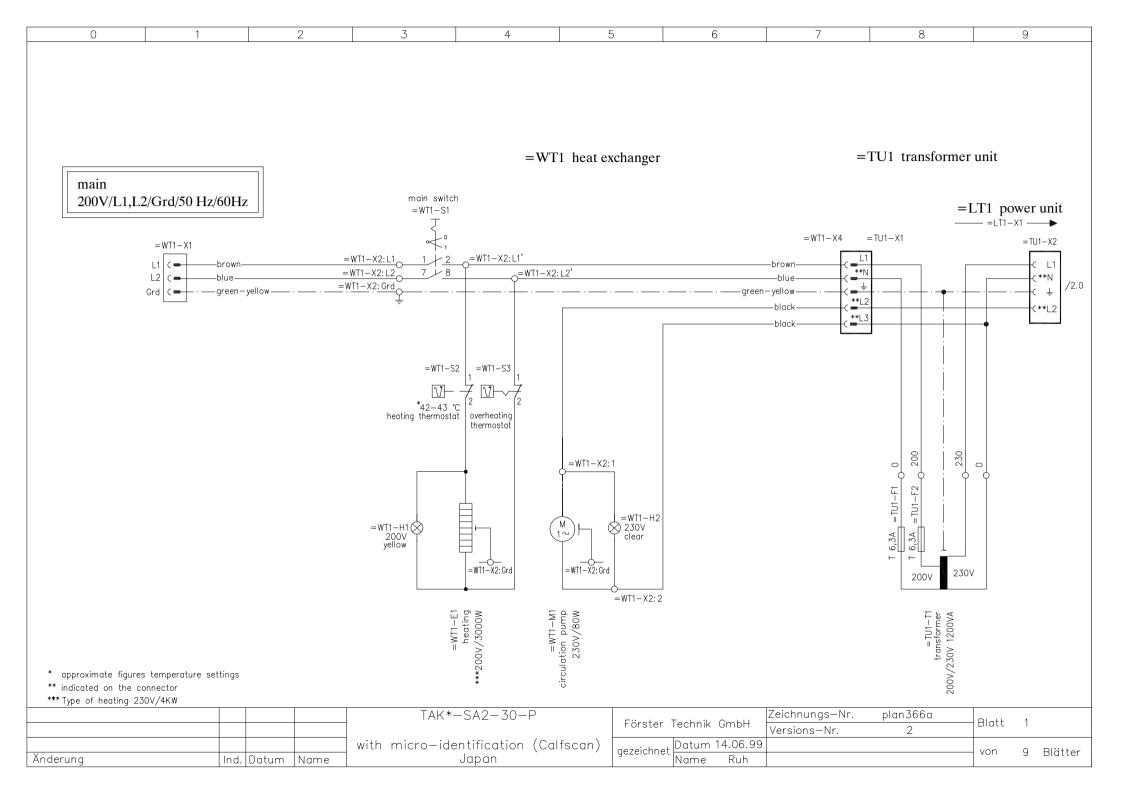

=BT1 computer control unit (upper part) without processor card



=BT1 computer control unit (upper part) with processor card



|          |      |       |      | TAK*-SA2-30-P                        | Evertee Trabaile Carbii   |      | Zeichnungs-Nr. | plan366a     | Blatt | 9     |   |         |
|----------|------|-------|------|--------------------------------------|---------------------------|------|----------------|--------------|-------|-------|---|---------|
|          |      |       |      |                                      | Förster Technik GmbH      |      |                | Versions-Nr. |       |       |   | 2       |
|          |      |       |      | with micro-identification (Calfscan) | gezeichnet Datum 14.06.99 |      |                |              |