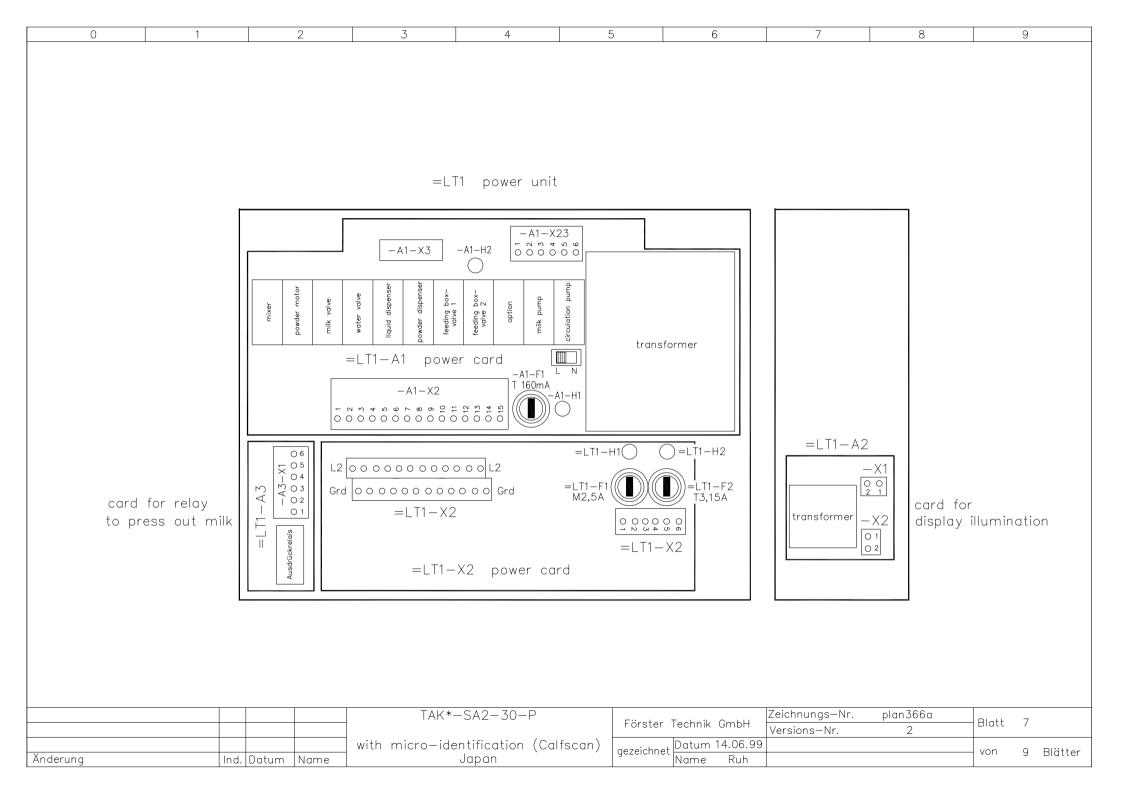

=BT1 computer control unit (upper part) without processor card



=BT1 computer control unit (upper part) with processor card



|          |      |       |      | TAK*-SA2-30-P                        | Evertee Trabaile Carbii   |      | Zeichnungs-Nr. | plan366a     | Blatt | 9     |   |         |
|----------|------|-------|------|--------------------------------------|---------------------------|------|----------------|--------------|-------|-------|---|---------|
|          |      |       |      |                                      | Förster Technik GmbH      |      |                | Versions-Nr. |       |       |   | 2       |
|          |      |       |      | with micro-identification (Calfscan) | gezeichnet Datum 14.06.99 |      |                |              |       | von