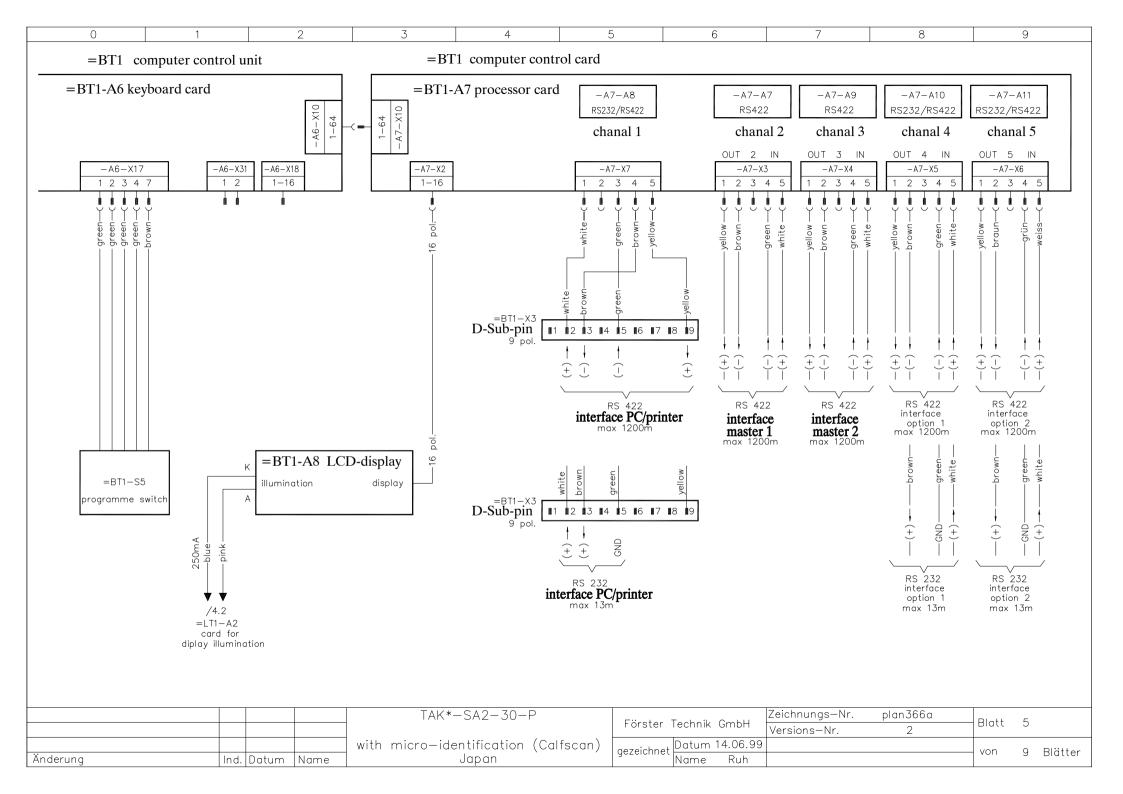

=BT1 computer control unit (upper part) without processor card



=BT1 computer control unit (upper part) with processor card



|          |      |       |      | TAK*-SA2-30-P                        | Evertee Trabaile Carbii   |      | Zeichnungs-Nr. | plan366a     | Blatt | 9     |   |         |
|----------|------|-------|------|--------------------------------------|---------------------------|------|----------------|--------------|-------|-------|---|---------|
|          |      |       |      |                                      | Förster Technik GmbH      |      |                | Versions-Nr. |       |       |   | 2       |
|          |      |       |      | with micro-identification (Calfscan) | gezeichnet Datum 14.06.99 |      |                |              |       | v