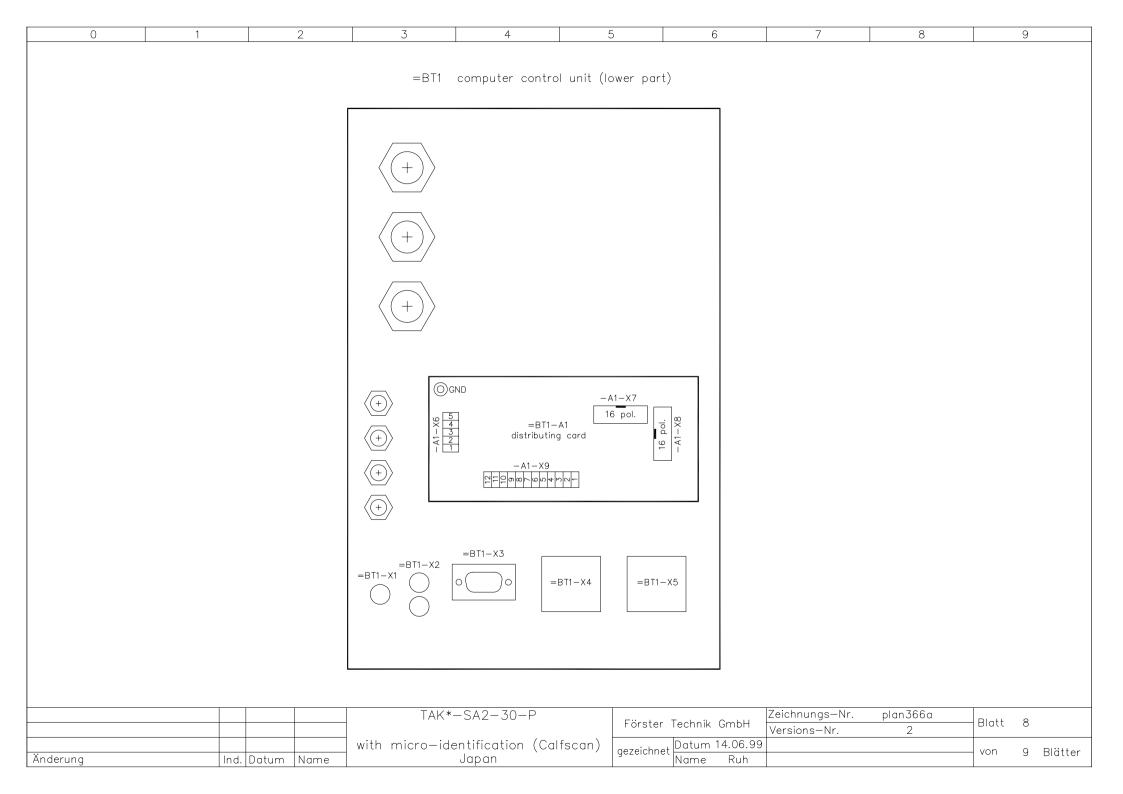

=BT1 computer control unit (upper part) without processor card

=BT1 computer control unit (upper part) with processor card

|          |      |       |      | TAK*-SA2-30-P                        | Evertee Trabaile Carbii   |      | Zeichnungs-Nr. | plan366a     | Blatt | 9     |   |         |
|----------|------|-------|------|--------------------------------------|---------------------------|------|----------------|--------------|-------|-------|---|---------|
|          |      |       |      |                                      | Förster Technik GmbH      |      |                | Versions-Nr. |       |       |   | 2       |
|          |      |       |      | with micro-identification (Calfscan) | gezeichnet Datum 14.06.99 |      |                |              |       | von   | 0 | Blätter |
| Änderung | Ind. | Datum | Name | Japan                                | gezelelillet              | Name | Ruh            |              |       | 7 *** | 9 | Diutter |