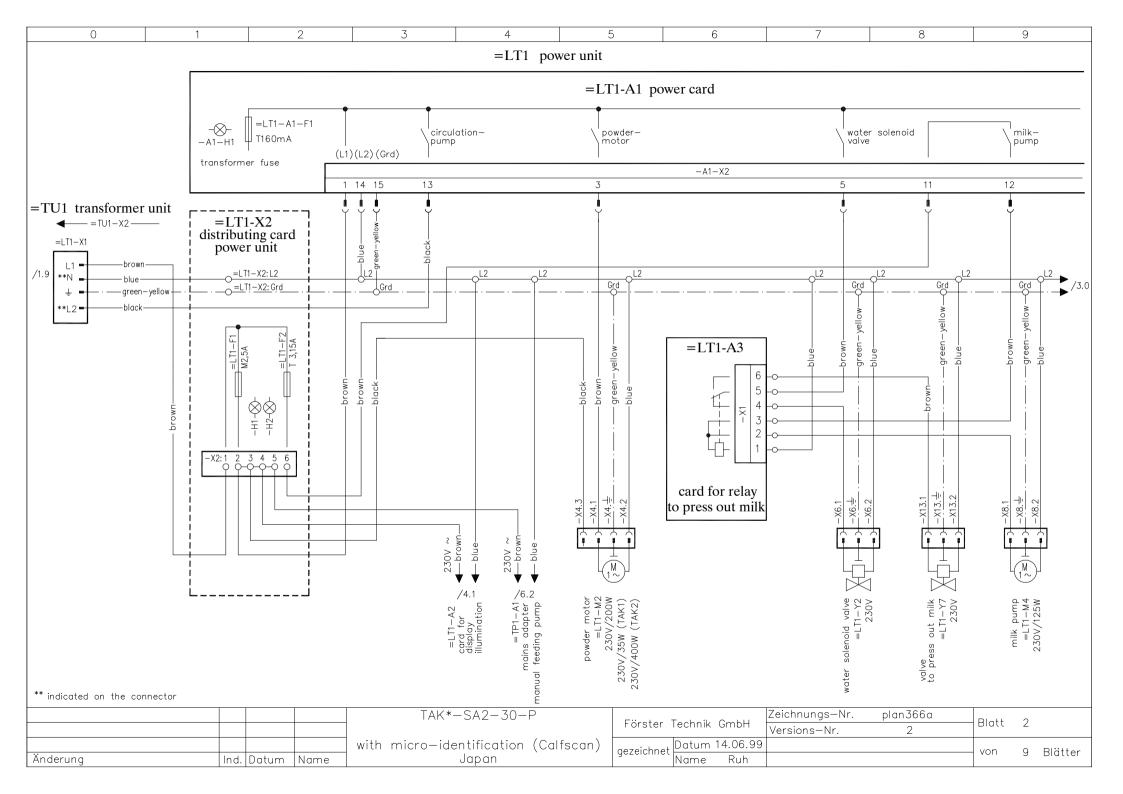

=BT1 computer control unit (upper part) without processor card



=BT1 computer control unit (upper part) with processor card



|          |      |       |      | TAK*-SA2-30-P                        | Evertee Trabaile Carbii   |      | Zeichnungs-Nr. | plan366a     | Blatt | 9     |   |         |
|----------|------|-------|------|--------------------------------------|---------------------------|------|----------------|--------------|-------|-------|---|---------|
|          |      |       |      |                                      | Förster Technik GmbH      |      |                | Versions-Nr. |       |       |   | 2       |
|          |      |       |      | with micro-identification (Calfscan) | gezeichnet Datum 14.06.99 |      |                |              |